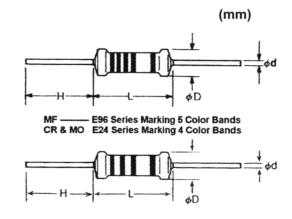

**DIMENSIONS** 

## **DIMENSIONS & SPECIFICATIONS**

| STYLE                     | DIMENSION (mm) |            |      |            | POWER RATING | MAXIMUM<br>WORKING<br>VOLTAGE |     |     | MAXIMUM<br>OVERLOAD<br>* VOLTAGE |      |      | RESISTANCE RANGE                    |
|---------------------------|----------------|------------|------|------------|--------------|-------------------------------|-----|-----|----------------------------------|------|------|-------------------------------------|
|                           | L.             | Φ <b>D</b> | H    | Ф <b>d</b> |              | CR                            | MF  | MO  | CR                               | MF   | MO   |                                     |
| CR-25S, MF-25S            | 3.3±0.4        | 1.8±0.3    | 28±2 | 0.45±0.05  | 1/4W         | 250                           | 200 | -   | 500                              | 400  | -    | THE SAME TO EACH TYPE FILM RESISTOR |
| CR-50S, MF-50S, MO-50S    | 6.3±0.5        | 2.3±0.3    | 28±2 | 0.55±0.05  | 1/2W; 0.6W   | 350                           | 250 | 250 | 700                              | 500  | 400  | THE SAME TO EACH TYPE FILM RESISTOR |
| CR-100S, MF-100S, MO-100S | 9±0.5          | 3.2±0.5    | 26±2 | 0.60±0.05  | 1W           | 500                           | 350 | 350 | 1000                             | 700  | 600  | THE SAME TO EACH TYPE FILM RESISTOR |
| CR-200S, MF-200S, MO-200S | 11.5±1.0       | 4.5±0.5    | 35±3 | 0.80±0.05  | 2W           | 500                           | 500 | 350 | 1000                             | 1000 | 600  | THE SAME TO EACH TYPE FILM RESISTOR |
| MO-300S                   | 15.5±1.0       | 5.0±0.5    | 35±3 | 0.80±0.05  | 3W           | -                             | -   | 500 | -                                | _    | 800  | THE SAME TO EACH TYPE FILM RESISTOR |
| MO-500S                   | 17.5±1.0       | 6.5±1.0    | 38±3 | 0.80±0.05  | 5W           | -                             | -   | 750 | -                                | -    | 1000 | THE SAME TO EACH TYPE FILM RESISTOR |